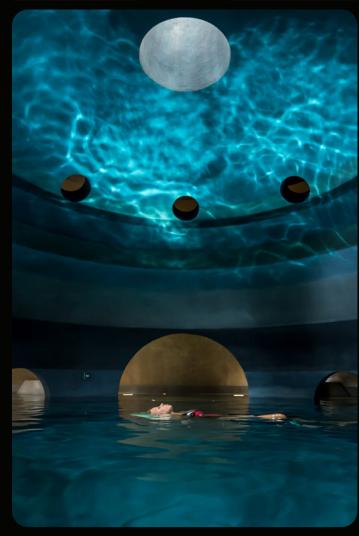

Embedded into the mountainside, each of its four levels represents a distinct passage in the transformational journey of guests. From the emblematic Sphere Pool, offering a womb-like experience of rebirth, to the state-of-the art yoga and fitness rooms, its facilities are specially designed to provide an interplay of light, water and monastic architecture and support Euphoria Retreat's customised programmes of nutritional therapies, treatments and retreats.