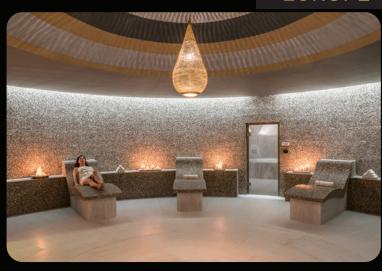

Embedded into the mountainside, each of its four levels represents a distinct passage in the transformational journey of guests. From the emblematic Sphere Pool, offering a womb-like experience of rebirth, to the state-of-the art yoga and fitness rooms, its facilities are specially designed to provide an interplay of light, water and monastic architecture and support Euphoria Retreat's customised programmes of nutritional therapies, treatments and retreats.