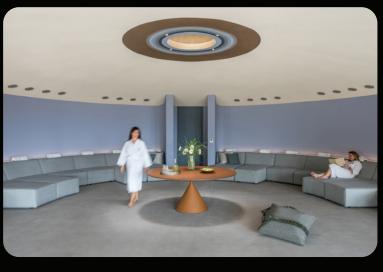

Embedded into the mountainside, each of its four levels represents a distinct passage in the transformational journey of guests. From the emblematic Sphere Pool, offering a womb-like experience of rebirth, to the state-of-the art yoga and fitness rooms, its facilities are specially designed to provide an interplay of light, water and monastic architecture and support Euphoria Retreat's customised programmes of nutritional therapies, treatments and retreats.