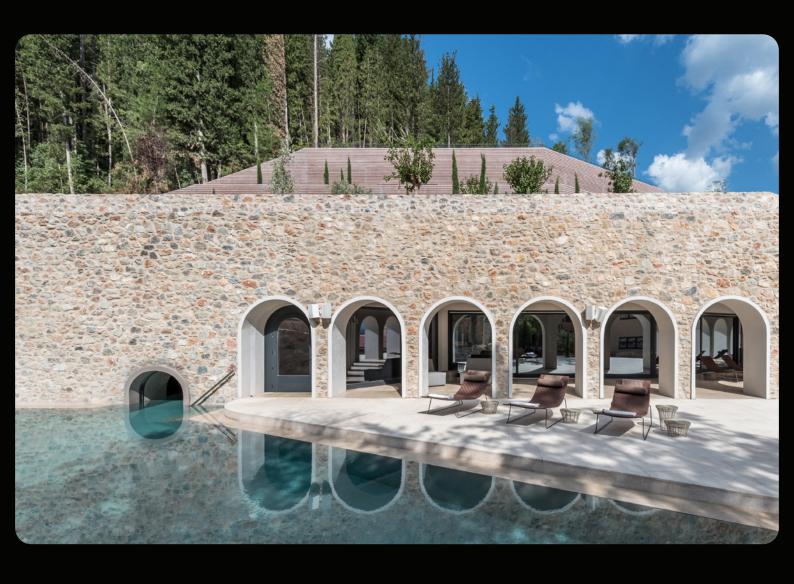

## **Euphoria Retreat**

Attiki - GREECE

Built into the mountainside so that it becomes, quite literally, one with nature.

Central to Euphoria Retreat's unique healing philosophy, which combines the energy and wisdom of the Ancient Greek & amp; Chinese theories of the five elements and an atmosphere of Byzantine Zen, is the resort's landmark spa.

Embedded into the mountainside, each of its four levels represents a distinct passage in the transformational journey of guests. From the emblematic Sphere Pool, offering a womb-like experience of rebirth, to the state-of-the art yoga and fitness rooms, its facilities are specially designed to provide an interplay of light, water and monastic architecture and support Euphoria Retreat's customised programmes of nutritional therapies, treatments and retreats.