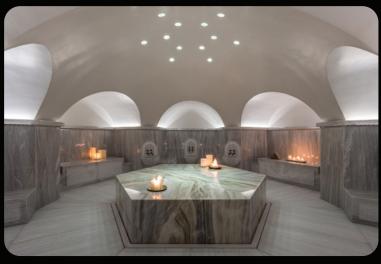

Embedded into the mountainside, each of its four levels represents a distinct passage in the transformational journey of guests. From the emblematic Sphere Pool, offering a womb-like experience of rebirth, to the state-of-the art yoga and fitness rooms, its facilities are specially designed to provide an interplay of light, water and monastic architecture and support Euphoria Retreat's customised programmes of nutritional therapies, treatments and retreats.